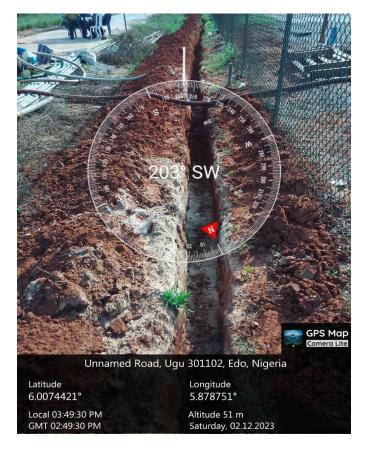

NIGERIA LIMITED, Plot 127A, Trans-Amadi, Port- Harcourt, Rivers State.
- Valuation report the property belonging to JUVA OIL SERVICES NIGERIA LIMITED located at No 52,
  Iwofe Road, Rumuolumeni, Port Harcourt.
- Asset Valuation for Mangrove Enterprises Nigeria Limited.
- Several Valuation Report for First City Monument Bank Plc. (FCMB)
- Representation of some individuals and families for compensation valuation in respect of Dualization of Roads in Port Harcourt metropolis.
- Compensation valuation for Umuochokosim and Umibeto Community in Oguta Local Government Area of Imo State in respect of Oil well site acquisition by Sterling Global Resources Limited.
- Site Acquisition/ Compensation Valuation for individual claimants at Mbaise Street, Rumuomasi, Port- Harcourt.

## **GALLERY**

























#### CORPORATE HEAD OFFICE

Plot 48 Arcadia Grove Estate Osapa London Lekki Lagos Tel: 09082920208 sokonte@revolvescrew.com www.revolvescrew.com

ABUJA OFFICE

485 Asheik Jama Street, Jabi, Abuja