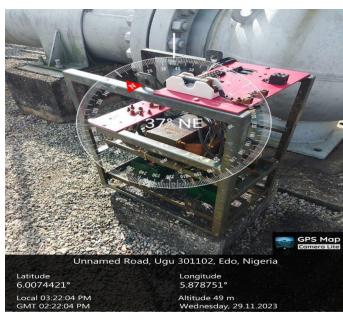

#### **SOME OF OUR RECENT JOB HISTORY**

- Reactivation of faulty cathodic protection system on the 24" OBEN AJAOKUTA (FROM KPO KP43.353), 24" OBEN SPUR LINE and 36" OBEN GEREGU (KPO KP52) pipelines in asset management Midwest locations LOT1
- Supply of AGO for NPDC offshore operations (OKONO/OKOPHO) and OML116 (AGBARA FIELD) on call out basis.
- Asset valuation of JUVA OIL SERVICE NIGERIA LIMITED, Plot 127A, Trans-Amadi, Port- Harcourt, Rivers State.
- Valuation report the property belonging to JUVA OIL SERVICES NIGERIA LIMITED located at No 52,
  Iwofe Road, Rumuolumeni, Port Harcourt.
- Asset Valuation for Mangrove Enterprises Nigeria Limited.
- Several Valuation Report for First City Monument Bank Plc. (FCMB)
- Representation of some individuals and families for compensation valuation in respect of Dualization of Roads in Port Harcourt metropolis.
- Compensation valuation for Umuochokosim and Umibeto Community in Oguta Local Government Area of Imo State in respect of Oil well site acquisition by Sterling Global Resources Limited.
- Site Acquisition/ Compensation Valuation for individual claimants at Mbaise Street, Rumuomasi, Port- Harcourt.