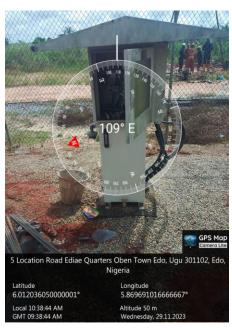

#### **SOME OF OUR RECENT JOB HISTORY**

- Reactivation of faulty cathodic protection system on the 24" OBEN AJAOKUTA (FROM KPO KP43.353), 24" OBEN SPUR LINE and 36" OBEN GEREGU (KPO KP52) pipelines in asset management Midwest locations LOT1
- Supply of AGO for NPDC offshore operations (OKONO/OKOPHO) and OML116 (AGBARA FIELD) on call out basis.
- Asset valuation of JUVA OIL SERVICE NIGERIA LIMITED, Plot 127A, Trans-Amadi, Port- Harcourt, Rivers State.
- Valuation report the property belonging to JUVA OIL SERVICES NIGERIA LIMITED located at No 52,
  Iwofe Road, Rumuolumeni, Port Harcourt.
- Asset Valuation for Mangrove Enterprises Nigeria Limited.
- Several Valuation Report for First City Monument Bank Plc. (FCMB)
- Representation of some individuals and families for compensation valuation in respect of Dualization of Roads in Port Harcourt metropolis.
- Compensation valuation for Umuochokosim and Umibeto Community in Oguta Local Government Area of Imo State in respect of Oil well site acquisition by Sterling Global Resources Limited.
- Site Acquisition/ Compensation Valuation for individual claimants at Mbaise Street, Rumuomasi, Port- Harcourt.