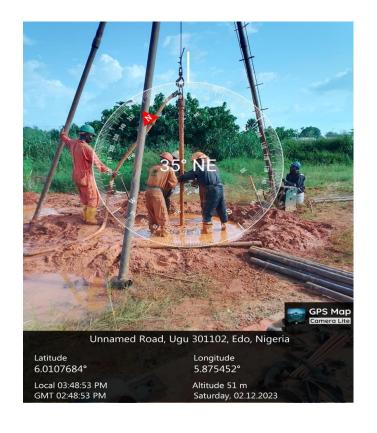

VICE NIGERIA LIMITED, Plot 127A, Trans-Amadi, Port- Harcourt, Rivers State.
- Valuation report the property belonging to JUVA OIL SERVICES NIGERIA LIMITED located at No 52,
  Iwofe Road, Rumuolumeni, Port Harcourt.
- Asset Valuation for Mangrove Enterprises Nigeria Limited.
- Several Valuation Report for First City Monument Bank Plc. (FCMB)
- Representation of some individuals and families for compensation valuation in respect of Dualization of Roads in Port Harcourt metropolis.
- Compensation valuation for Umuochokosim and Umibeto Community in Oguta Local Government Area of Imo State in respect of Oil well site acquisition by Sterling Global Resources Limited.
- Site Acquisition/ Compensation Valuation for individual claimants at Mbaise Street, Rumuomasi, Port- Harcourt.

## **GALLERY**

























#### CORPORATE HEAD OFFICE

Plot 48 Arcadia Grove Estate Osapa London Lekki Lagos Tel: 09082920208 sokonte@revolvescrew.com www.revolvescrew.com

ABUJA OFFICE

485 Asheik Jama Street, Jabi, Abuja