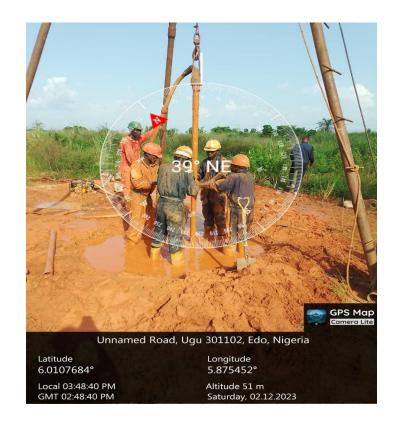

CE NIGERIA LIMITED, Plot 127A, Trans-Amadi, Port- Harcourt, Rivers State.
- Valuation report the property belonging to JUVA OIL SERVICES NIGERIA LIMITED located at No 52,
  Iwofe Road, Rumuolumeni, Port Harcourt.
- Asset Valuation for Mangrove Enterprises Nigeria Limited.
- Several Valuation Report for First City Monument Bank Plc. (FCMB)
- Representation of some individuals and families for compensation valuation in respect of Dualization of Roads in Port Harcourt metropolis.
- Compensation valuation for Umuochokosim and Umibeto Community in Oguta Local Government Area of Imo State in respect of Oil well site acquisition by Sterling Global Resources Limited.
- Site Acquisition/ Compensation Valuation for individual claimants at Mbaise Street, Rumuomasi, Port- Harcourt.

## **GALLERY**

























#### CORPORATE HEAD OFFICE

Plot 48 Arcadia Grove Estate Osapa London Lekki Lagos Tel: 09082920208 sokonte@revolvescrew.com www.revolvescrew.com

ABUJA OFFICE

485 Asheik Jama Street, Jabi, Abuja